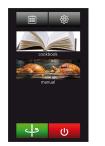

### **CONTROL PANEL**

Standard (Default) With 6 preset programs + manual control

Touch (Optional) Multiple recipes + manual control (+ can add up to 99 programs)