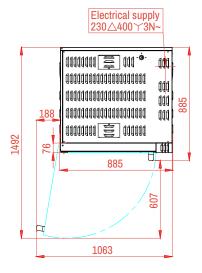

## TOP VIEW

# **SPECIFICATIONS**

| Weight                       | 295kg                                           |
|------------------------------|-------------------------------------------------|
| Capacity of poultries        | 48/64                                           |
| Number of baskets            | 16                                              |
| Doors                        | 2x1 double glazed door (anti-scald K.Glass)     |
| Internal lighting            | Halogen lamps protected by glass cover          |
| Power supply                 | 3 Phase (230∆400Y3N~)                           |
| Electrical power             | 15kW                                            |
| Wire length                  | 2m                                              |
| Temperature and Time control | Digital control or optional TOUCH Screen        |
| Cooking cycle alarm          | Yes                                             |
| Internal presentation        | Central axis, support and removable swing trays |