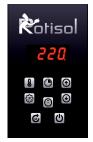

### **CONTROL PANEL**

Standard (Default) With 6 preset programs + manual control

Touch (Optional) Multiple recipes + manual control (+ can add up to 99 programs)

#### **TECHNICAL CHARACTERISTICS**

- · Fully insulated with rock wool (Bio-soluble aluminum encapsulation)
- · K-Glass thermal double glazing mounted on silicone seal (anti-scald front panel)
- Control panel with 6 cooking programs
- · Delivered with cooking baskets BALD520
- · Enters auto hold at the end of the cooking cycle