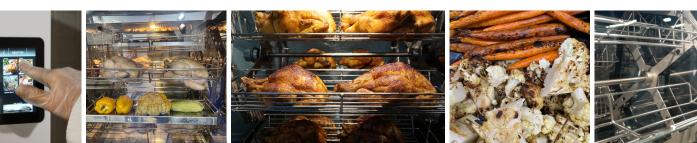

### **DESIGN & PERFORMANCE**

Sleek, modern and built with durable stainless steel, the Roti-Roaster rotisserie combines elegance with functionality. Its "ROTISSERIE" screen-printed glass doors and powerful interior lighting beautifully showcase your products while they cook. Designed for efficiency, it features a front-load design with a closed back for optimal performance.

Cleaning is effortless with removable accessories, interior panels, and a drip pan, ensuring convenience and hygiene. Engineered for high output, rapid cooking, and superior roasting, this rotisserie is built to last. Fully insulated with energy-efficient heating elements, it minimizes energy consumption while maximizing performance *helping you save on costs without compromising quality.* 

### **ENERGY & COST-EFFICIENT K-GLASS**

Designed for superior energy efficiency, the Roti-Roaster features insulated, double-glazed K-GLASS doors. The inner pane is coated with a specialized thin metal layer that regulates heat transfer, providing exceptional resistance to thermal radiation. This advanced design reduces energy consumption, lowers operational costs, and maximizes savings.