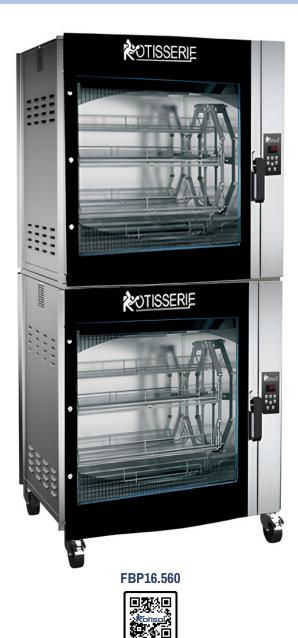

### **DESIGN & PERFORMANCE**

Sleek, modern and built with durable stainless steel, the Roti-Roaster rotisserie combines elegance with functionality. Its "ROTISSERIE" screen-printed glass doors and powerful interior lighting beautifully showcase your products while they cook. Designed for efficiency, it features a front-load design with a closed back for optimal performance.

Cleaning is effortless with removable accessories, interior panels, and a drip pan, ensuring convenience and hygiene. Engineered for high output, rapid cooking, and superior roasting, this rotisserie is built to last. Fully insulated with energy-efficient heating elements, it minimizes energy consumption while maximizing performance *helping you save on costs without compromising quality.* 

# FBP16.560