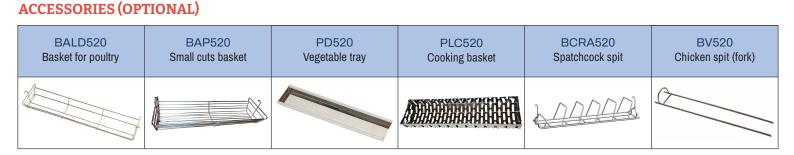

#### **TECHNICAL CHARACTERISTICS**

- · Fully insulated with rock wool (Bio-soluble aluminum encapsulation)
- · K-Glass thermal double glazing mounted on silicone seal (anti-scald front panel)
- Control panel with 6 cooking programs
- · Delivered with cooking baskets BALD520
- · Enters auto hold at the end of the cooking cycle