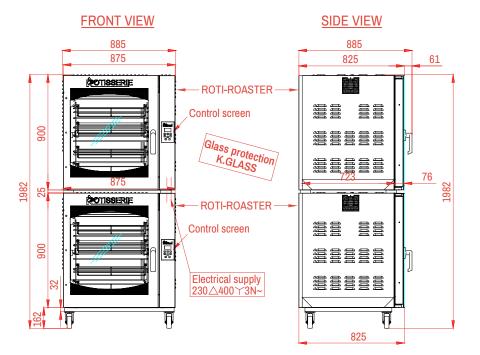

# **SPECIFICATIONS**

| Weight                       | 295kg                                           |
|------------------------------|-------------------------------------------------|
| Capacity of poultries        | 48/64                                           |
| Number of baskets            | 16                                              |
| Doors                        | 2x1 double glazed door (anti-scald K.Glass)     |
| Internal lighting            | Halogen lamps protected by glass cover          |
| Power supply                 | 3 Phase (230∆400Y3N~)                           |
| Electrical power             | 15kW                                            |
| Wire length                  | 2m                                              |
| Temperature and Time control | Digital control or optional TOUCH Screen        |
| Cooking cycle alarm          | Yes                                             |
| Internal presentation        | Central axis, support and removable swing trays |