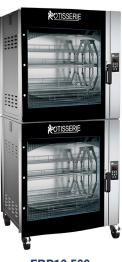

| 48/64                                           |
| Number of baskets            | 16                                              |
| Doors                        | 2x1 double glazed door (anti-scald K.Glass)     |
| Internal lighting            | Halogen lamps protected by glass cover          |
| Power supply                 | 3 Phase (230∆400Y3N~)                           |
| Electrical power             | 15kW                                            |
| Wire length                  | 2m                                              |
| Temperature and Time control | Digital control or optional TOUCH Screen        |
| Cooking cycle alarm          | Yes                                             |
| Internal presentation        | Central axis, support and removable swing trays |



FBP16.560









Rotisol S.A.S. Zone industrielle La Trentaine, Avenue Gustave Eiffel 77507 Chelles cedex - FRANCE s.bennell@rotisol.com - Tel : +33 1 64 21 80 00 www.rotisol.com Revised: March 2025

DISTRIBUTOR / AGENT