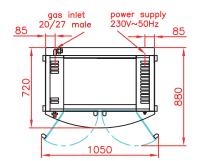

## Top view

Rotisserie with roof (optional) and base on casters (optional)

Revised: March 2018

Stainless steel with black enamel and chrome

## **SPECIFICATIONS**

| Capacity                 | 16/24 poultries               |  |  |
|--------------------------|-------------------------------|--|--|
| Gas power                | 30 kW                         |  |  |
| Power supply             | 208-230V~50Hz/60Hz            |  |  |
| Electrical power         | 0.49 kW                       |  |  |
| Weight and size (HxDxW)  | 195 kg ; 1840 x 720 x 1025 mm |  |  |
| Shipping weight and size | 256 kg ; 2000 x 760 x 1070 mm |  |  |
| Guarantee                | 1 year parts                  |  |  |