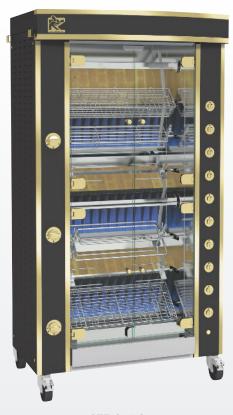

Millenium

### **DESIGN**

Rotisol's most popular line, the Millenium combines the drama of visible flames and the beauty of elegant finishes with the highest degree of functionality.

A wide array of spits allow the chef to cook anything that can be roasted: whole or split chickens, lamb, beef roasts and steaks, cuts of pork, fish, vegetables, even fruit.

## **FEATURES**

- Energy efficient
- □ Tempered K-glass doors
- ☐ Independent motor for each spit
- ☐ Equipped with bottom drip tray with built-in drainage
- Rotisol patented burners
- □ Powerful halogen lamps

**TECHNICAL DETAILS** 

☐ Delivered with 8 prongless spits (CUI975)

Overview of some of the standard features.

- ☐ Illuminated sign «Rotisserie» for enamel model only
- □ Base on casters with brakes

975.8MLG Black enamel and brass