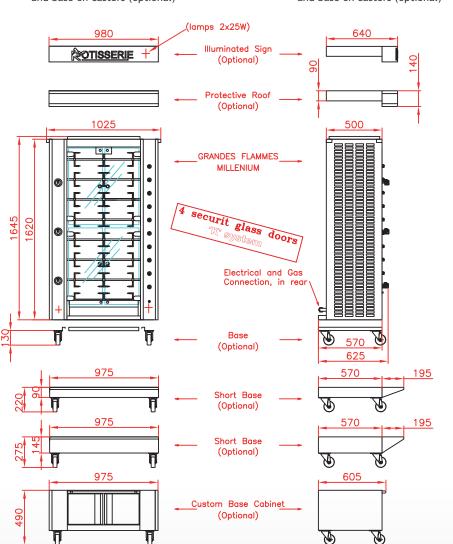

# Rotisserie with roof (optional) and base on casters (optional)

## Top view

Rotisserie with roof (optional) and base on casters (optional)

Revised: March 2018

Stainless steel with black enamel and chrome

## **SPECIFICATIONS**

| Capacity                 | 16/24 poultries               |  |  |
|--------------------------|-------------------------------|--|--|
| Gas power                | 30 kW                         |  |  |
| Power supply             | 208-230V~50Hz/60Hz            |  |  |
| Electrical power         | 0.49 kW                       |  |  |
| Weight and size (HxDxW)  | 195 kg ; 1840 x 720 x 1025 mm |  |  |
| Shipping weight and size | 256 kg ; 2000 x 760 x 1070 mm |  |  |
| Guarantee                | 1 year parts                  |  |  |