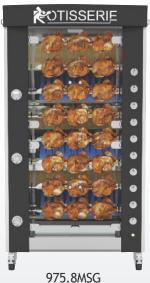

Millenium

### **DESIGN**

Rotisol's most popular line, the Millenium combines the drama of visible flames and the beauty of elegant finishes with the highest degree of functionality.

A wide array of spits allow the chef to cook anything that can be roasted: whole or split chickens, lamb, beef roasts and steaks, cuts of pork, fish, vegetables, even fruit.

**TECHNICAL DETAILS** 

☐ Delivered with 8 prongless spits (CUI975)

Overview of some of the standard features.

- ☐ Illuminated sign «Rotisserie» for enamel model only
- □ Base on casters with brakes

975.8MLG Black enamel and brass